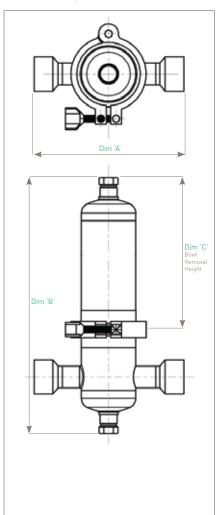

## **Physical Characteristics**

| Bowl<br>Height                               |     | nsions<br>'B' |     | Typical<br>Weight (Kg) |
|----------------------------------------------|-----|---------------|-----|------------------------|
| A Size 5" (125 mm)                           | 175 | 300           | 130 | 1.5                    |
| B Size 2 <sup>1</sup> / <sub>2</sub> [65 mm] | 175 | 245           | 70  | 1.4                    |

Dimensions are based on illustration shown (HBACE01ABB-TS).
For accurate dimensions, please contact Parker domnick hunter.