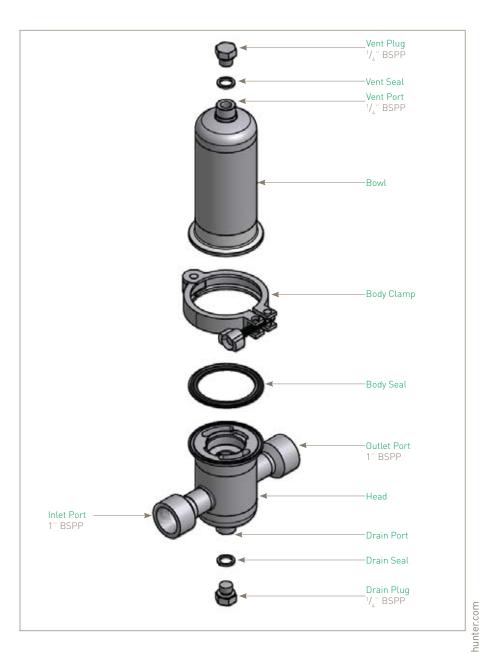

## Materials of Construction

Housing: 316L Stainless Steel
 Body Seal: Silicone FDA
 Vent / Drain Seal: PTFE FDA